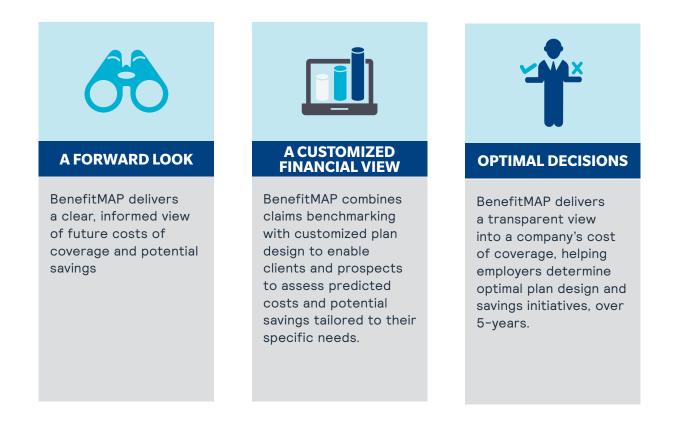

# Why BenefitMap

BenefitMAP is a groundbreaking and award winning platform that enables employers to make informed decisions on their employee health and benefits using real-time data based on their unique employee census data. BenefitMAP provides: