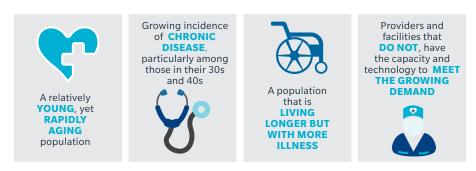

#### What's driving medical insurance increases

### Decision Making Through The Use Of Data & Analytics

In this challenging environment, employers have to find a balance between meeting their company's expense expectations and effectively caring for their employee's. In order to achieve this equilibrium, leaders need a historical and future view in order to allocate capital, manage expectations, and achieve results — they need to see what is around the next corner! The rising cost of medical insurance is one of the most significant challenges facing employers across the Middle East and North Africa (MENA). Over the past few years, we have witnesses a surge in medical inflation across the region. Increased incidences of chronic diseases, rapid population growth and the introduction of compulsory medical insurance are the core factors driving up the cost of employee health benefits.