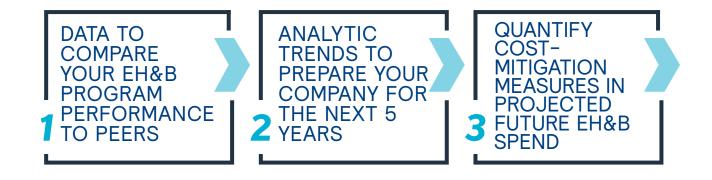

## **BenefitMAP**SUMMARY

Employers can find the right balance between effectively caring for their employees and managing costs through the use of data and analytics. By harnessing the power of employee census data; BenefitMAP can provide an analysis of how an employer compares to a peer, offer insights into what will happen if no changes are made to an medical plan and deliver solutions on how to mitigate cost increases.