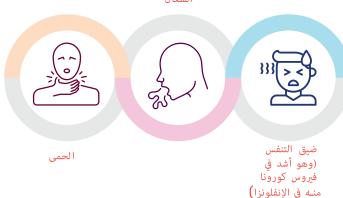

#### علامات المرض وأعراضه

## هل كنت تعلم؟

في الحالات الشديدة ، يمكن أن تسبب العدوى الالتهاب الرئوي والمتلازمة التنفسية الحادة الوخيمة والفشل الكلوي وحتى الموت. قد تظهر الأعراض في أقل من يومين أو فترة تصل إلى 14 يومين أبعد التعرض