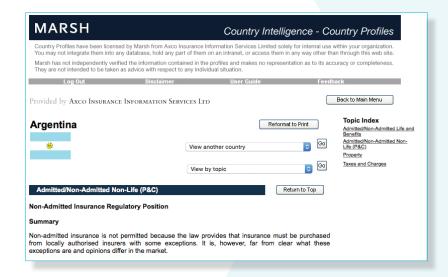

# **COUNTRY PROFILES**

Country Profiles provides insurance market summaries from Axco reports and concise information on legislative, insurance, regulatory and tax compliance issues covering more than 170 territories and over 35 topics. These summaries are researched and written by Axco consultants who regularly visit each of the territories to secure vital insurance market information from local insurance professionals.

#### **FEATURES**

- Data can be viewed and compared by territory, line of business or regulatory topic.
- Profiles provide convenient internal navigation and the option to print.
- Topics include non-admitted positions, taxes and charges, compulsory classes, premium payment terms, and local broker requirements and more!