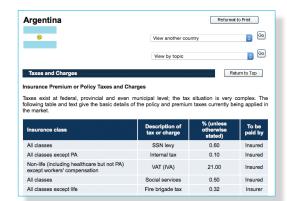

#### **FEATURES**

- Data can be viewed and compared by territory, line of business or regulatory topic.
- Profiles provide convenient internal navigation and the option to print.
- Topics include non-admitted positions, taxes and charges, compulsory classes, premium payment terms, and local broker requirements and more!