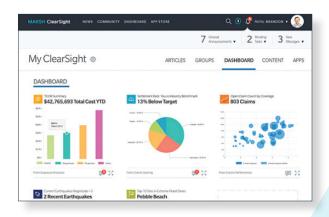

#### MARSH CLEARSIGHT<sup>2</sup>

Single sign-on to one of the industry's leading risk, safety and claims platforms that brings together apps, analytics, and collaboration tools to help you optimize decisions across the risk life cycle.