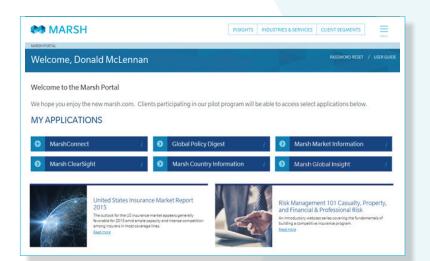

### MARSH PORTAL

The Marsh Portal on the newly designed marsh.com makes it easy for you to use one site and password to access your applications, account information, solutions, and data and analytics. With enhanced navigation and a fresh design, the Marsh Portal provides clients easy access to the information and solutions that will enable you to make critical risk decisions with confidence.

#### SINGLE SIGN-ON

Easy, secure access via one set of credentials unlocks a wide range of Marsh tools from one site, including:

- Marsh Market Information: Global insurer and credit analysis.
- Marsh Country Information: Insurance market and regulatory topics from Axco Insurance Information Services.
- Marsh Global Insight: Frequently asked insurance regulatory and tax questions, local country intelligence, and network directory.
- *Global Policy Digest:* Policy documentation, summaries, and reports.
- Documents: Policies, endorsements, and invoices.
- Certificate Requests<sup>1</sup>: Make online requests. Available for clients in the U.S. only.
- *Memorandum of Insurance*<sup>1</sup>: Alternative way to evidence cover. Available for clients in the U.S. only.