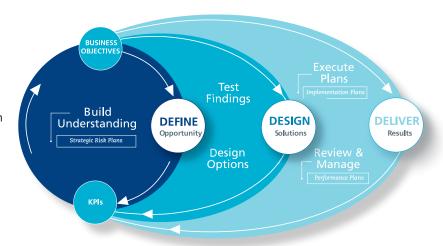

# SUPPORTING YOUR BUSINESS STRATEGY

Marsh 3D links your strategic risk management process to a dynamic operating framework.

Our goal is simple: Maximize the return on your risk management investment through lower cost, reduced risk, and increased efficiency.