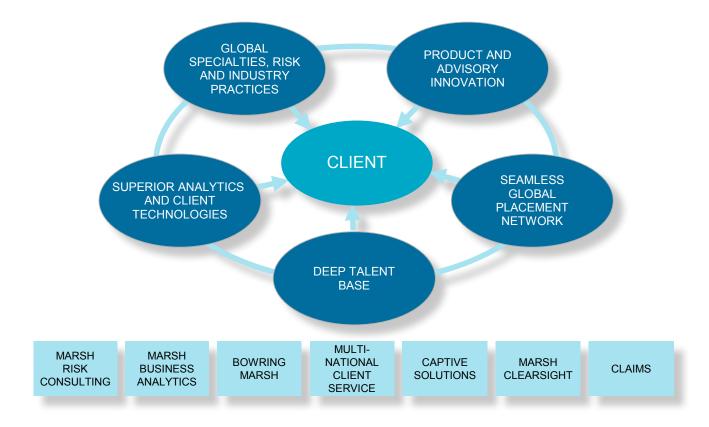

in the areas of risk, strategy, and human capital.

| MMC Global         | Marsh Global       | Marsh BeLux     |
|--------------------|--------------------|-----------------|
| ± 54,000 employees | ± 28,000 employees | ± 350 employees |
| ± 12,000 Mio EUR   | ± 5,700 Mio EUR    | ± 74 Mio EUR    |



Marsh & McLennan is a team of companies united in our dedication to help you manage your risk, maximize your human capital, and implement your strategy.





# SUPPORTING YOUR BUSINESS STRATEGY

Marsh 3D links your strategic risk management process to a dynamic operating framework.

Our goal is simple: Maximize the return on your risk management investment through lower cost, reduced risk, and increased efficiency.



# SEAMLESS GLOBAL NETWORK



# **GLOBAL RESOURCES & DEPTH OF EXPERTISE**



## LOCAL SOLUTIONS FOR BELGIUM & LUXEMBOURG

### **PRODUCTS & SERVICES**

- Property
- Liability
- Marine
- FINPRO (D&O, RC Pro)
- Construction All Risks
- Environmental
- PRIMA: Personnel-related insurances (Workmen's compensation, employees' benefits etc.)
- Alternative Risk Transfer Solutions
- Claims Services
- Multinational Clients Services
- Japanese Clients Services
- Cyber Risks

#### **INDUSTRY PRACTICES**

- Communications, Media & Technology
- Chemical
- Life Sciences
- Transportation
- Logistics
- Retail
- Construction
- Public Entities

- Power & Utilities
- Food & Beverages
- Motor
- Education
- Infrastructure
- Private Equity
- Financial Institutions
- Real Estate
- Entertainment



# INNOVATIVE RISK MANAGEMENT SOLUTIONS

| MarshConnect | Our global client portal facilitat