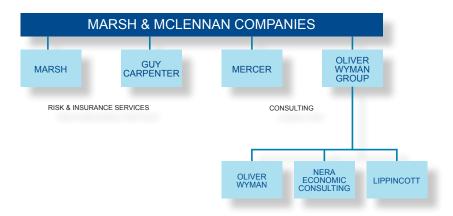

Marsh is a wholly owned subsidiary of Marsh & McLennan Companies, a global team of professional services companies offering clients advice and solutions in the areas of risk, strategy, and human capital.

Marsh & McLennan is a team of companies united in our dedication to help you manage your risk, maximize your human capital, and implement your strategy.