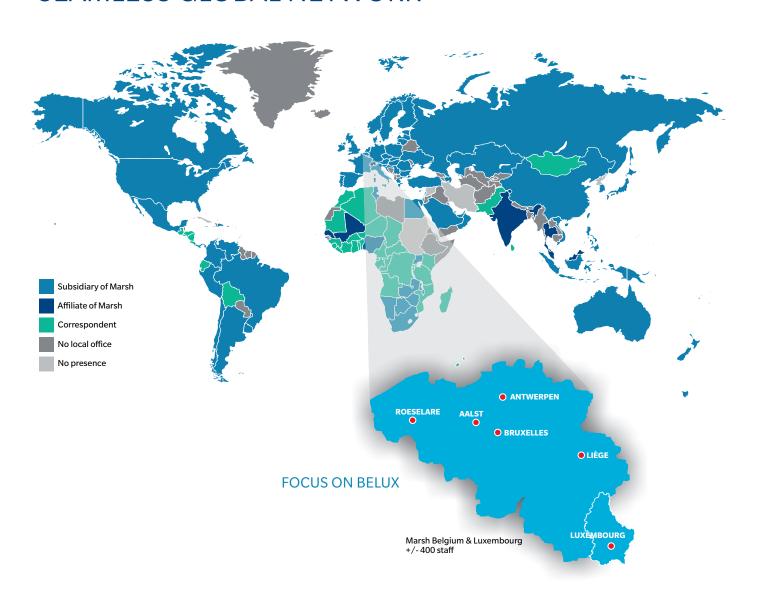

companies offering clients advice and solutions in the areas of risk, strategy, and human capital.

| MMC Global         | Marsh Global       | Marsh BeLux     |
|--------------------|--------------------|-----------------|
| ± 54,000 employees | ± 28,000 employees | ± 350 employees |
| ± 12,000 Mio EUR   | ± 5,700 Mio EUR    | ± 74 Mio EUR    |



Marsh & McLennan is a team of companies united in our dedication to help you manage your risk, maximize your human capital, and implement your strategy.





# SUPPORTING YOUR BUSINESS STRATEGY

Marsh 3D links your strategic risk management process to a dynamic operating framework.

Our goal is simple: Maximize the return on your risk management investment through lower cost, reduced risk, and increased efficiency.



# SEAMLESS GLOBAL NETWORK



# **GLOBAL RESOURCES & DEPTH OF EXPERTISE**



## LOCAL SOLUTIONS FOR BELGIUM & LUXEMBOURG

### **PRODUCTS & SERVICES**

- Property
- Liability
- Marine
- FINPRO (D&O, RC Pro)
- Construction All Risks
- Environmental
- PRIMA: Personnel-related insurances (Workmen's compensation, employees' benefits etc.)
- Alternative Risk Transfer Solutions
- Claims Services
- Multinational Clients Services
- Japanese Clients Services
- Cyber Risks

#### **INDUSTRY PRACTICES**

- Communications, Media & Technology
- Chemical
- Life Sciences
- Transportation
- Logistics
- Retail
- Construction
- Public Entities

- Power & Utilities
- Food & Beverages
- Motor
- Education
- Infrastructure
- Private Equity
- Financial Institutions
- Real Estate
- Entertainment



# INNOVATIVE RISK MANAGEMENT SOLUTIONS

| Ma